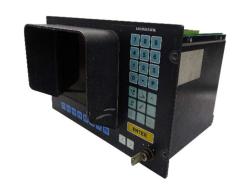

## 8,4" TFT replacement monitor for

- √ 9" CRT monochrom monitor
- **✓ LICCON**
- **✓ LIEBHERR**
- ✓ Ident.Nr. 913561808

Item-No.: LCD84-0148

Our TFT industrial monitors are designed specifically for the replacement of CRT monitors manufactured in many different controls.

Conversion works quick and easy with plug & play.