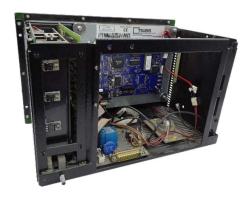

## 8,4" TFT replacement monitor for

- √ 9" CRT monochrom monitor
- **✓ LICCON**
- ✓ MAM18-09

Item-No.: LCD84-0147

Our TFT industrial monitors are designed specifically for the replacement of CRT monitors manufactured in many different controls.

Conversion works quick and easy with plug & play.