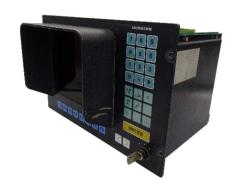

## 8,4" TFT replacement monitor for

- √ 9" CRT monochrom monitor
- **✓ LICCON**
- ✓ MAM18-09

Item-No.: LCD84-0147

Our TFT industrial monitors are designed specifically for the replacement of CRT monitors manufactured in many different controls.

Conversion works quick and easy with plug & play.